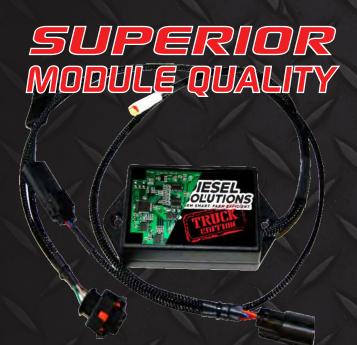

- Automotive-Grade Components, Connectors and Wiring
- Engineered to Resist Heat, Dust, Dirt and Moisture
- Does NOT Leave Any Footprint on Factory ECM
- > Engineered for Towing Performance
- Each Module Component Tested 100%
  Before Leaving Factory
- Lifetime Warranty with 30 Day Money Back Guarantee
- Indiana Based Tech Support with Full Engineering Staff on Hand

#### **Plug and Play**

Simple Installation that You Can Do Yourself

On The Fly In-Cab Perfromance
Adjustment

Transferable to Other Trucks with the Same Engine/Emissions

Quality Manufacturing to last a **LIFETIME** on the Road

### **DURAMAX - POWERSTROKE - CUMMINS**

Ag Diesel Solutions: TRUCK EDITION
Engineered and Developed with Your Towing Performance Needs in Mind,
this Plug and Play Module Gives the
HORSEPOWER YOU NEED & FUEL SAVINGS YOU WANT