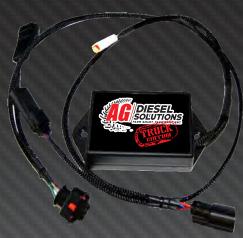

- Automotive-Grade Components, Connectors and Wiring
- Engineered to Resist Heat, Dust, Dirt and Moisture
- Does NOT Leave Any Footprint on Factory ECM
- > Engineered for Towing Performance
- Each Module Component Tested 100%
  Before Leaving Factory
- Lifetime Warranty with 30 Day Money Back Guarantee
- Indiana Based Tech Support with Full Engineering Staff on Hand

#### **Plug and Play**

Simple Installation that You Can Do Yourself

On The Fly In-Cab Perfromance
Adjustment

Transferable to Other Trucks with the Same Engine/Emissions

Quality Manufacturing to last a **LIFETIME** on the Road

### **DURAMAX - POWERSTROKE - CUMMINS**

Ag Diesel Solutions: TRUCK EDITION
Engineered and Developed with Your Towing Performance Needs in Mind,
this Plug and Play Module Gives the
HORSEPOWER YOU NEED & FUEL SAVINGS YOU WANT