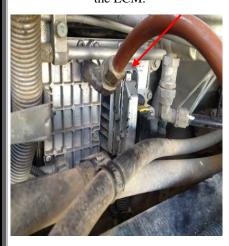

# Mercedes Engine Installation Instructions

1) Locate the ECM on the side of the engine.

 Disconnect the stock ECM Harness by pushing the Locking Lever down to release. Remove the harness from the ECM.

3) Connect the male plug from the new module harness into the ECM.

4) Connect the new female harness into the stock male plug located on the engine harness. Squeeze the connector together and then press the Locking Lever to Latch the connector together.

5) Route the Power and Ground wires to the alternator. The red wire should connect to a +12 volt constant source. The black wire should connect to a good Ground.