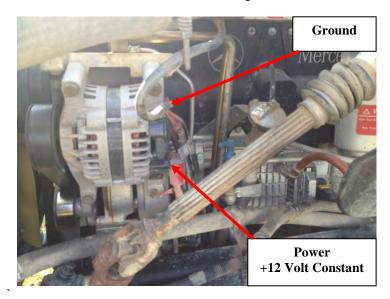

4) Connect the new female harness into the stock male plug located on the engine harness. Squeeze the connector together and then press the Locking Lever to Latch the connector together.

5) Route the Power and Ground wires to the alternator. The red wire should connect to a +12 volt constant source. The black wire should connect to a good Ground.