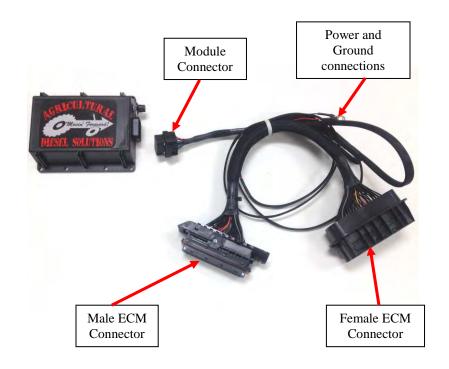

# Mercedes Engine Installation Instructions

1) Locate the ECM on the side of the engine.

 Disconnect the stock ECM Harness by pushing the Locking Lever down to release. Remove the harness from the ECM.

3) Connect the male plug from the new module harness into the ECM.

4) Connect the new female harness into the stock male plug located on the engine harness. Squeeze the connector together and then press the Locking Lever to Latch the connector together.

5) Route the Power and Ground wires to the alternator. The red wire should connect to a +12 volt constant source. The black wire should connect to a good Ground.

6) Connect the module connector to the module. Use the supplied wire ties to mount the module with the wiring connector horizontal (as shown) or mount vertical with the connector on the bottom side (to avoid collecting moisture). Keep away from any excessive heat sources.