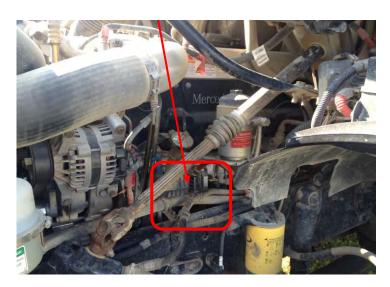

# Mercedes Engine Installation Instructions

1) Locate the ECM on the side of the engine.

 Disconnect the stock ECM Harness by pushing the Locking Lever down to release. Remove the harness from the ECM.

3) Connect the male plug from the new module harness into the ECM.