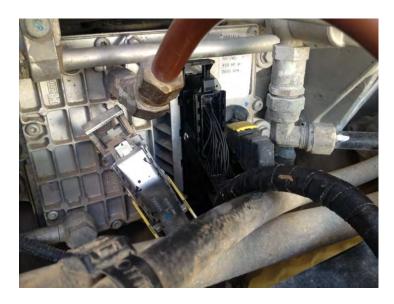

# Mercedes Engine Installation Instructions

1) Locate the ECM on the side of the engine.

 Disconnect the stock ECM Harness by pushing the Locking Lever down to release. Remove the harness from the ECM.

3) Connect the male plug from the new module harness into the ECM.

4) Connect the new female harness into the stock male plug located on the engine harness. Squeeze the connector together and then press the Locking Lever to Latch the connector together.

5) Route the Power and Ground wires to the alternator. The red wire should connect to a +12 volt constant source. The black wire should connect to a good Ground.

6) Connect the module connector to the module. Use the supplied wire ties to mount the module with the wiring connector horizontal (as shown) or mount vertical with the connector on the bottom side (to avoid collecting moisture). Keep away from any excessive heat sources.