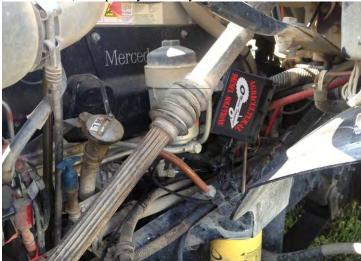

6) Connect the module connector to the module. Use the supplied wire ties to mount the module with the wiring connector horizontal (as shown) or mount vertical with the connector on the bottom side (to avoid collecting moisture). Keep away from any excessive heat sources.