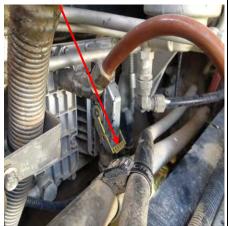

4) Connect the new female harness into the stock male plug located on the engine harness. Squeeze the connector together and then press the Locking Lever to Latch the connector together.

5) Route the Power and Ground wires to the alternator. The red wire should connect to a +12 volt constant source. The black wire should connect to a good Ground.