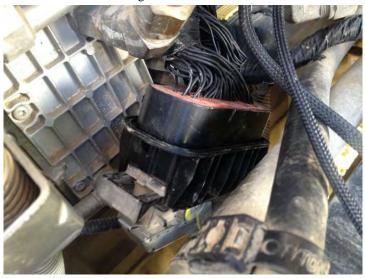

6) Connect the module connector to the module. Use the supplied wire ties to mount the module with the wiring connector horizontal (as shown) or mount vertical with the connector on the bottom side (to avoid collecting moisture). Keep away from any excessive heat sources.