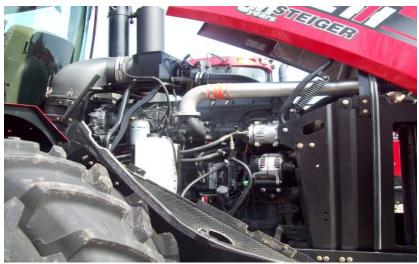

### IV600B MODULE INSTALLATION GUIDE

**1)** Locate the injector connector and MAP sensor on the right side of the engine from sitting in the driver's seat.

**2)** Unplug the stock injector connector from the front side of the engine head. To loosen, rotate the outer shell of the connector counter-clockwise.