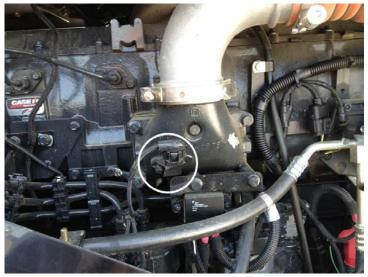

3) Plug the female connector from the Ag Diesel Solutions module into the stock location on the engine head. Align the inside section of the connector to the stock plug and then rotate the outer shell clockwise to tighten. Note: The outer shell spins free of the inside connector. Align the inside section and then rotate the outer shell until the connector snaps.

4) Plug the stock female connector, removed in Step 2, to the male connector from the Ag Diesel Solutions module.

Note: Align the inside section and then rotate the outer shell until the connector snaps.