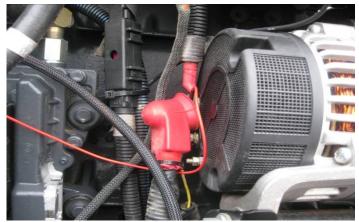

5) Unplug the stock female MAP sensor.

6) Plug the male MAP sensor from the Ag Diesel Solutions module into the stock location and the stock male MAP sensor into the female connector.

7) Connect the Black wire with Ring Terminal to a good chassis ground

8) Connect Red wire with ring terminal to a 12V constant source (i.e. alternator)

**9)** Plug the harness into the module. Mount the module with supplied zip ties away from any excessive heat or moving parts. Note: Zip tie the module to the factory wire harness. Mounting the module with the switch connector down will help prevent moisture from collecting into the module connector.