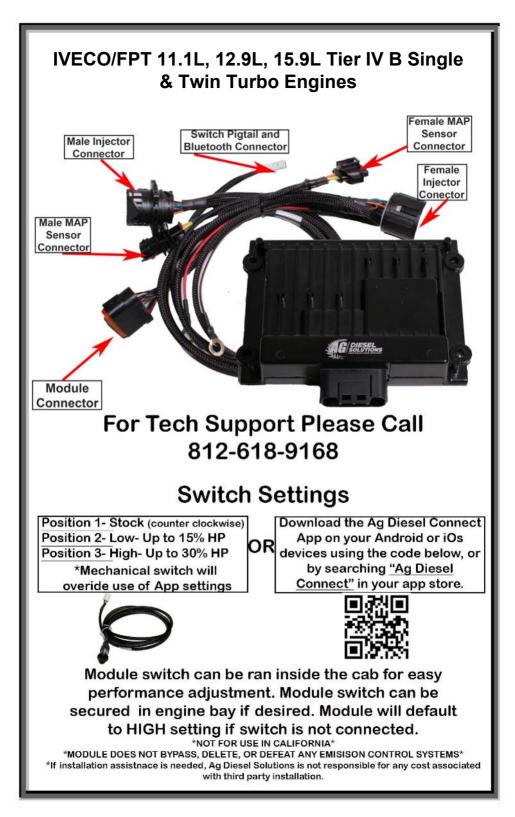

### IV600B MODULE INSTALLATION GUIDE

**1)** Locate the injector connector and MAP sensor on the right side of the engine from sitting in the driver's seat.

**2)** Unplug the stock injector connector from the front side of the engine head. To loosen, rotate the outer shell of the connector counter-clockwise.

3) Plug the female connector from the Ag Diesel Solutions module into the stock location on the engine head. Align the inside section of the connector to the stock plug and then rotate the outer shell clockwise to tighten. Note: The outer shell spins free of the inside connector. Align the inside section and then rotate the outer shell until the connector snaps.

4) Plug the stock female connector, removed in Step 2, to the male connector from the Ag Diesel Solutions module.

Note: Align the inside section and then rotate the outer shell until the connector snaps.

5) Unplug the stock female MAP sensor.

6) Plug the male MAP sensor from the Ag Diesel Solutions module into the stock location and the stock male MAP sensor into the female connector.

7) Connect the Black wire with Ring Terminal to a good chassis ground

8) Connect Red wire with ring terminal to a 12V constant source (i.e. alternator)

**9)** Plug the harness into the module. Mount the module with supplied zip ties away from any excessive heat or moving parts. Note: Zip tie the module to the factory wire harness. Mounting the module with the switch connector down will help prevent moisture from collecting into the module connector.

# For any questions on this installation please call Tech Support at 812.618.9168