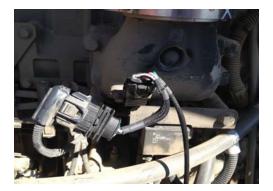

### IV600B MODULE INSTALLATION GUIDE

**1)** Locate the injector connector and MAP sensor on the right side of the engine from sitting in the driver's seat.

**2)** Unplug the stock injector connector from the front side of the engine head. To loosen, rotate the outer shell of the connector counter-clockwise.

3) Plug the female connector from the Ag Diesel Solutions module into the stock location on the engine head. Align the inside section of the connector to the stock plug and then rotate the outer shell clockwise to tighten. Note: The outer shell spins free of the inside connector. Align the inside section and then rotate the outer shell until the connector snaps.

4) Plug the stock female connector, removed in Step 2, to the male connector from the Ag Diesel Solutions module.

Note: Align the inside section and then rotate the outer shell until the connector snaps.