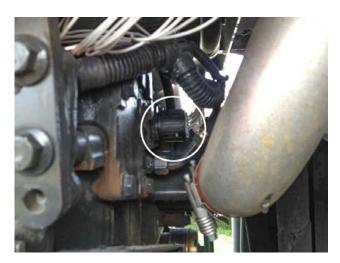

### IV600B MODULE INSTALLATION GUIDE

**1)** Locate the injector connector and MAP sensor on the right side of the engine from sitting in the driver's seat.

**2)** Unplug the stock injector connector from the front side of the engine head. To loosen, rotate the outer shell of the connector counter-clockwise.

5) Unplug the stock female MAP sensor.

6) Plug the male MAP sensor from the Ag Diesel Solutions module into the stock location and the stock male MAP sensor into the female connector.

7) Connect the Black wire with Ring Terminal to a good chassis ground