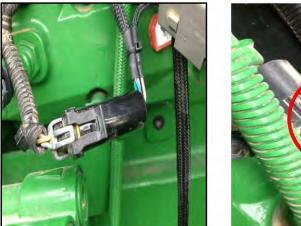

1) Locate the fuel system on the driver's side of the engine.

3

2) Locate the fuel injector connector on the back of head, between the engine and cap of tractor.

3) Unplug the factory injector connector. Plug the female injector connector from the Ag Diesel Solutions module into the stock plug on the engine head.

4) Plug the stock connector into the male injector connector from the module.

**5)** Locate the fuel pressure sensor near the fuel filter canister on the "driver's" side of engine.

Note: On some early model 12.5L engines, there is no fuel pressure sensor. Instead the oil pressure sensor located on the "passenger" side of engine can be used. It is located near the Oil Filter.