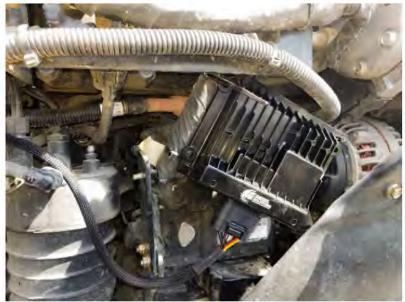

**10)** Connect the Red wire with a ring terminal to a constant 12 volt source (ie alternator).

**11)** Plug the harness into the module. Mount the module with supplied zip ties away from any excessive heat or moving parts. Note: Zip Tie the module to the factory wire harness. Mounting the module with the switch connector down will help prevent moisture from collecting into the module connector.