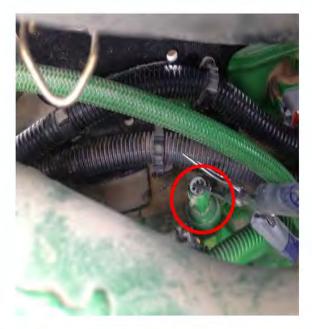

4) Plug the stock connector into the male injector connector from the module.

**5)** Locate the fuel pressure sensor near the fuel filter canister on the "driver's" side of engine.

Note: On some early model 12.5L engines, there is no fuel pressure sensor. Instead the oil pressure sensor located on the "passenger" side of engine can be used. It is located near the Oil Filter.

6) Disconnect the stock Fuel Pressure Sensor.

**7)** Check inside the Fuel Pressure Sensor for a plastic insert. If there is a plastic insert, you will need to remove it and place it over the stock Fuel Pressure Sensor plug that you removed in Step 6.