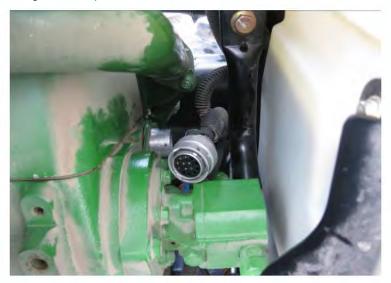

1) Locate the fuel system on the driver's side of the engine.

3

2) Locate the fuel injector connector on the back of head, between the engine and cap of tractor.

3) Unplug the factory injector connector. Plug the female injector connector from the Ag Diesel Solutions module into the stock plug on the engine head.