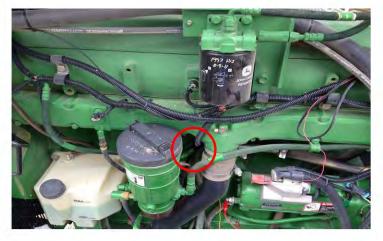

1) Locate the fuel system on the driver's side of the engine.

3

2) Locate the fuel injector connector on the back of head, between the engine and cap of tractor.

3) Unplug the factory injector connector. Plug the female injector connector from the Ag Diesel Solutions module into the stock plug on the engine head.