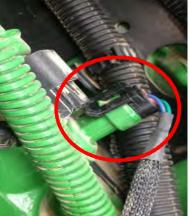

6) Disconnect the stock Fuel Pressure Sensor.

**7)** Check inside the Fuel Pressure Sensor for a plastic insert. If there is a plastic insert, you will need to remove it and place it over the stock Fuel Pressure Sensor plug that you removed in Step 6.

**8)** Plug the female stock fuel pressure connector into the Ag Diesel Solutions male connector. Plug the Ag Diesel Solutions female connector into the stock fuel pressure sensor.

9) Connect the black wire with a ring terminal to a good chassis ground.