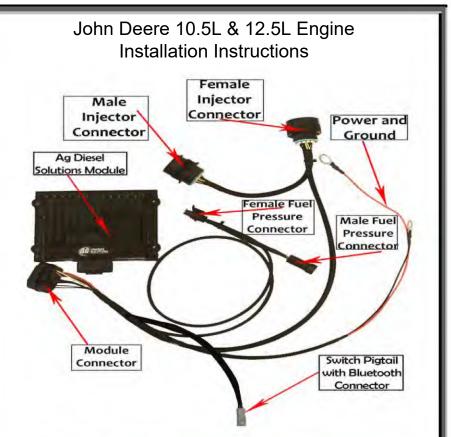

1) Locate the fuel system on the driver's side of the engine.

3

2) Locate the fuel injector connector on the back of head, between the engine and cap of tractor.

3) Unplug the factory injector connector. Plug the female injector connector from the Ag Diesel Solutions module into the stock plug on the engine head.

4) Plug the stock connector into the male injector connector from the module.

**5)** Locate the fuel pressure sensor near the fuel filter canister on the "driver's" side of engine.

Note: On some early model 12.5L engines, there is no fuel pressure sensor. Instead the oil pressure sensor located on the "passenger" side of engine can be used. It is located near the Oil Filter.

6) Disconnect the stock Fuel Pressure Sensor.

**7)** Check inside the Fuel Pressure Sensor for a plastic insert. If there is a plastic insert, you will need to remove it and place it over the stock Fuel Pressure Sensor plug that you removed in Step 6.

**8)** Plug the female stock fuel pressure connector into the Ag Diesel Solutions male connector. Plug the Ag Diesel Solutions female connector into the stock fuel pressure sensor.

9) Connect the black wire with a ring terminal to a good chassis ground.

**10)** Connect the Red wire with a ring terminal to a constant 12 volt source (ie alternator).

**11)** Plug the harness into the module. Mount the module with supplied zip ties away from any excessive heat or moving parts. Note: Zip Tie the module to the factory wire harness. Mounting the module with the switch connector down will help prevent moisture from collecting into the module connector.