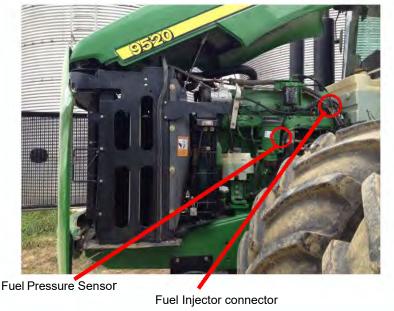

1) Locate the fuel system on the driver's side of the engine.

3

2) Locate the fuel injector connector on the back of head, between the engine and cap of tractor.

3) Unplug the factory injector connector. Plug the female injector connector from the Ag Diesel Solutions module into the stock plug on the engine head.

4) Plug the stock connector into the male injector connector from the module.

**5)** Locate the fuel pressure sensor near the fuel filter canister on the "driver's" side of engine.

Note: On some early model 12.5L engines, there is no fuel pressure sensor. Instead the oil pressure sensor located on the "passenger" side of engine can be used. It is located near the Oil Filter.