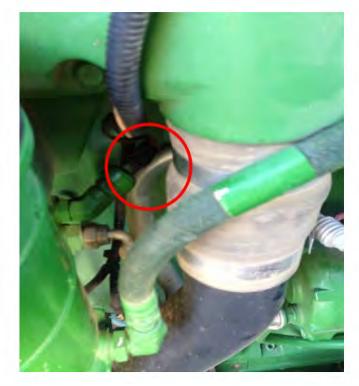

1) Locate the fuel system on the driver's side of the engine.

3

2) Locate the fuel injector connector on the back of head, between the engine and cap of tractor.

3) Unplug the factory injector connector. Plug the female injector connector from the Ag Diesel Solutions module into the stock plug on the engine head.

4) Plug the stock connector into the male injector connector from the module.

**5)** Locate the fuel pressure sensor near the fuel filter canister on the "driver's" side of engine.

Note: On some early model 12.5L engines, there is no fuel pressure sensor. Instead the oil pressure sensor located on the "passenger" side of engine can be used. It is located near the Oil Filter.