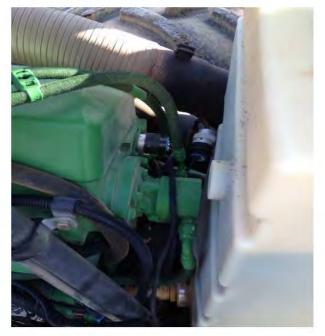

4) Plug the stock connector into the male injector connector from the module.

**5)** Locate the fuel pressure sensor near the fuel filter canister on the "driver's" side of engine.

Note: On some early model 12.5L engines, there is no fuel pressure sensor. Instead the oil pressure sensor located on the "passenger" side of engine can be used. It is located near the Oil Filter.

6) Disconnect the stock Fuel Pressure Sensor.

**7)** Check inside the Fuel Pressure Sensor for a plastic insert. If there is a plastic insert, you will need to remove it and place it over the stock Fuel Pressure Sensor plug that you removed in Step 6.