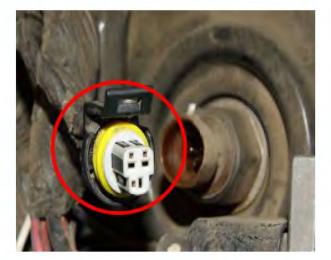

6) Disconnect the stock Fuel Pressure Sensor.

**7)** Check inside the Fuel Pressure Sensor for a plastic insert. If there is a plastic insert, you will need to remove it and place it over the stock Fuel Pressure Sensor plug that you removed in Step 6.

**8)** Plug the female stock fuel pressure connector into the Ag Diesel Solutions male connector. Plug the Ag Diesel Solutions female connector into the stock fuel pressure sensor.

9) Connect the black wire with a ring terminal to a good chassis ground.