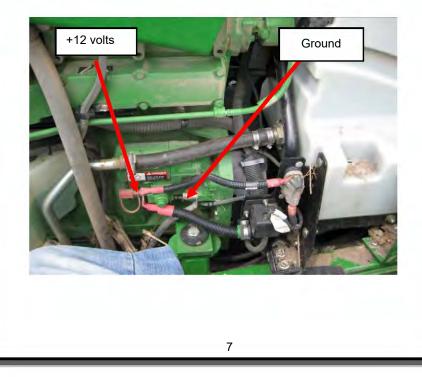

**8)** Plug the female stock fuel pressure connector into the Ag Diesel Solutions male connector. Plug the Ag Diesel Solutions female connector into the stock fuel pressure sensor.

9) Connect the black wire with a ring terminal to a good chassis ground.

**10)** Connect the Red wire with a ring terminal to a constant 12 volt source (ie alternator).

**11)** Plug the harness into the module. Mount the module with supplied zip ties away from any excessive heat or moving parts. Note: Zip Tie the module to the factory wire harness. Mounting the module with the switch connector down will help prevent moisture from collecting into the module connector.